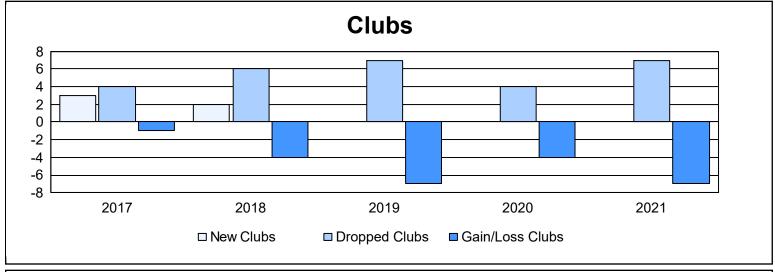

| Year      | New<br>Clubs | Dropped<br>Clubs | Gain/<br>Loss<br>Clubs | New<br>Members | Charter<br>Members | Reinstate<br>Members | Transfer<br>Members | Total<br>Member<br>Added | Total<br>Members<br>Dropped | Gain/<br>Loss<br>Members |
|-----------|--------------|------------------|------------------------|----------------|--------------------|----------------------|---------------------|--------------------------|-----------------------------|--------------------------|
| 2016-2017 | 3            | 4                | -1                     | 1,577          | 75                 | 45                   | 38                  | 1,735                    | 2,395                       | -660                     |
| 2017-2018 | 2            | 6                | -4                     | 1,468          | 44                 | 35                   | 42                  | 1,589                    | 2,351                       | -762                     |
| 2018-2019 | 0            | 7                | -7                     | 1,244          | 0                  | 18                   | 43                  | 1,305                    | 2,274                       | -969                     |
| 2019-2020 | 0            | 4                | -4                     | 1,138          | 0                  | 27                   | 28                  | 1,193                    | 2,145                       | -952                     |
| 2020-2021 | 0            | 7                | -7                     | 877            | 2                  | 23                   | 16                  | 918                      | 1,907                       | -989                     |
| Average   | 1            | 6                | -5                     | 1,261          | 24                 | 30                   | 33                  | 1,348                    | 2,214                       | -866                     |